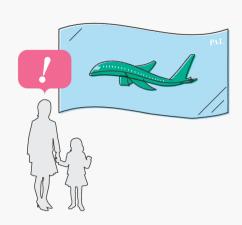

For an effective digital signage

An aquarium

For superimposing an image onto the fish tank

A museum

For a spherical projection

It is available for exhibition, ceremonial occasions, public transport, and many type of events such as attraction, amusement, and live show.