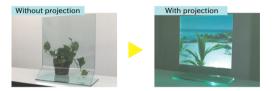

### What is Palumylu screen?

Palumylu screen has wide viewing angle for rear and front projection, that means 360° projection. This was achieved by using our nano technology. The palumylu screen can exhibit many effects by installing on a transparent window of a shop, a museum, an aquarium, etc.

The transparent type is almost transparent when the image is not projected. The white type and black type have a performance of high-brightness and high-contrast, respectively. Every type of palumylu screen has good color balance of a projected image.