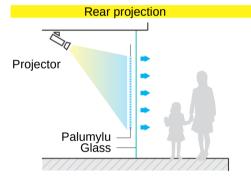

#### Width of the roll

A wider size can also be provided.

Front projection

You can view an image from any angles

### What is Palumylu screen?

Palumylu screen has wide viewing angle for rear and front projection, that means 360° projection. This was achieved by using our nano technology. The palumylu screen can exhibit many effects by installing on a transparent window of a shop, a museum, an aquarium, etc.

- Both rear and front projections are available.
- A large area and/or curved surface can be projected.
- Palumylu screen has good color reproducibility.
- 4 Low price is realized by nano-materials.
- 5 Installation is easy on a window.