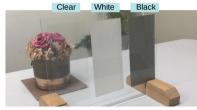

## **Specifications**

|                      | C-8   | C-15  | C-30  | W     | В     |
|----------------------|-------|-------|-------|-------|-------|
| Appearance           | Clear | Clear | Clear | White | Black |
| Thickness ( $\mu$ m) | 100   | 100   | 125   | 100   | 125   |
| Base film            | PET   | PET   | PET   | PET   | PET   |
| Light transmittance  | 87%   | 78%   | 84%   | 46%   | 10%   |
| Haze                 | 7%    | 11%   | 30%   | 98%   | 85%   |

The transparent type is almost transparent when the image is not projected. The white type and black type have a performance of high-brightness and high-contrast, respectively. Every type of palumylu screen has good color balance of a projected image.