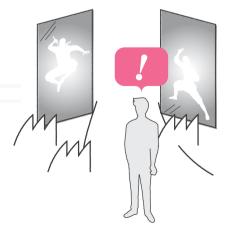

A restaurant

For attracting the visitors

An entertainment

For indoor or outdoor projection

An advertizing pillar

For a cylindrical projection

A family attractions

For a various size of image