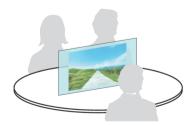

### What is Palumylu screen?

Palumylu screen has wide viewing angle for rear and front projection, that means 360° projection. This was achieved by using our nano technology. The palumylu screen can exhibit many effects by installing on a transparent window of a shop, a museum, an aquarium, etc.

- Both rear and front projections are available.
- A large area and/or curved surface can be projected.
- Palumylu screen has good color reproducibility.
- 4 Low price is realized by nano-materials.
- 5 Installation is easy on a window.