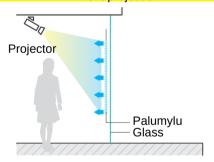

### What is Palumylu screen?

Palumylu screen has wide viewing angle for rear and front projection, that means 360° projection. This was achieved by using our nano technology. The palumylu screen can exhibit many effects by installing on a transparent window of a shop, a museum, an aquarium, etc.

The palumylu screen was developed by applying our technology of supercritical synthesis of nano particles and dispersion of these particles.

A shopping mall

For the product/service information

A curved surface