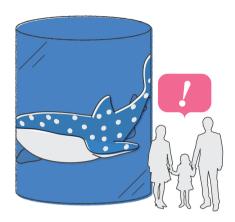

A restaurant

For attracting the visitors

An entertainment

For indoor or outdoor projection

An advertizing pillar

For a cylindrical projection

A family attractions

For a various size of image